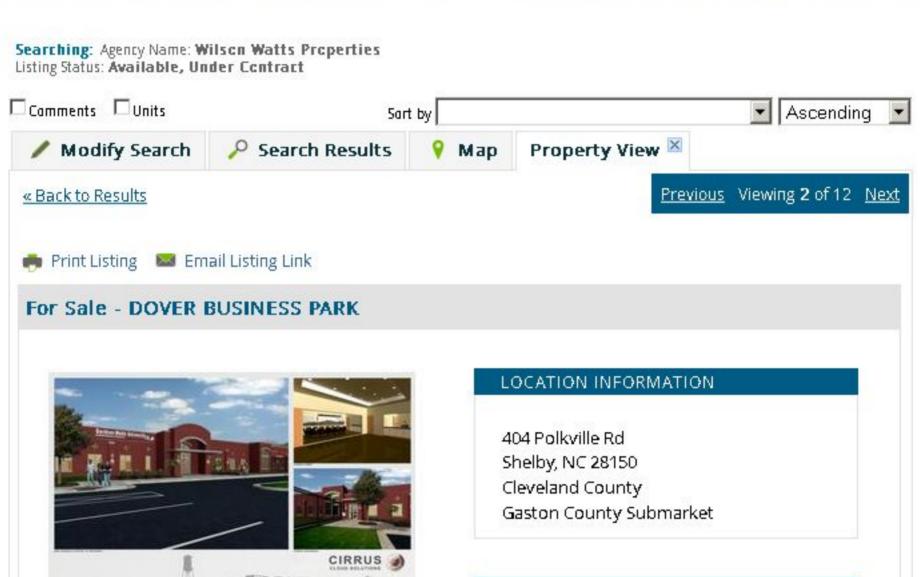

## COMMENTS

Dover Business Park is a commercial mixed use development inclding 2 renovated buildings that were part of the old Dover Mill. They will primarily be leased as retail, office and residential lofts. 13 large build to suit lots. \$40,000/ac. Lots average 2/ac. Very nice setting on Broad River. Great location across from Walmart distribution center. Great access to Hwy 226 and Hwy 74 bypass.